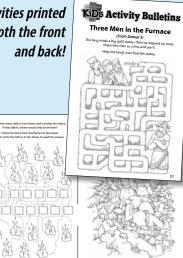

### **Fun Activities That Help Kids** Learn Bible Stories KIDS ACTIVITY BULLETINS

- Games, puzzles and coloring activities reinforce Bible stories and feature special holidays. Includes scripture references.
- Each booklet contains three months of Kids' Activity Bulletins.
- Can be ordered and shipped with your Worship Bulletin Subscription delivery or ordered by itself.
- Booklet is saddle-stitched; pages are perforated for easy removal and copying.
- Reproduction rights granted; just order one and make as many copies as you need on  $8\frac{1}{2}$ "  $\times$  11" paper.
- Activities are appropriate for children ages 6-10 and require only pencils or crayons to complete.

Activities printed on both the front and back!