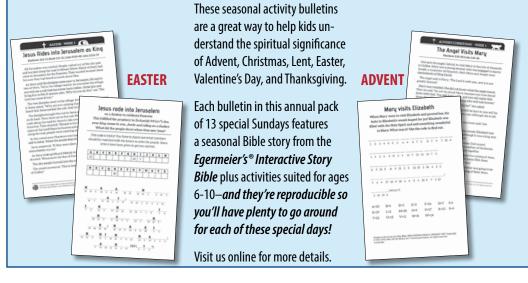

### **Fun Activities That Help Kids** Learn Bible Stories KIDS ACTIVITY BULLETINS

- Games, puzzles and coloring activities reinforce Bible stories and feature special holidays. Includes scripture references.
- Each booklet contains three months of Kids' Activity Bulletins.
- Can be ordered and shipped with your Worship Bulletin Subscription delivery or ordered by itself.
- Booklet is saddle-stitched; pages are perforated for easy removal and copying.
- Reproduction rights granted; just order one and make as many copies as you need on  $8\frac{1}{2}$ "  $\times$  11" paper.
- Activities are appropriate for children ages 6-10 and require only pencils or crayons to complete.

Activities printed on both the front and back!